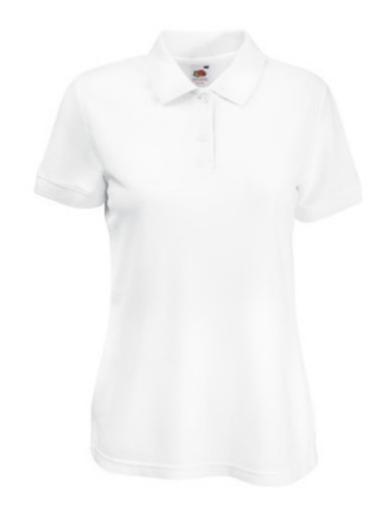

# FRUIT OF THE LOOM, 65/35 LADIES POLO, WOMEN'S POLO SHIRT, WHITE, XS

## **Specification**

Fruit of the Loom, 65/35 Ladies Polo, women's polo shirt, white, XS. Polo shirt for women, composed of 65% cotton and 35% polyester, T-shirt 230gm / m2. Guaranteed 60 degree wash, lightly strung, button-down buttons, classic polo shirt, normal cut. Branding: embroidery, flex, flock, sieve